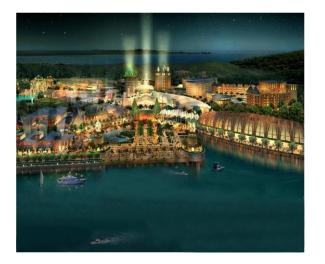

# **Project Details : Design, Supply, Installation, Testing, Commissioning and Maintenance of Automatic Irrigation, Pumping System and Controls**

Resorts World Sentosa is an integrated resort on the island of Sentosa, off the southern coast of Singapore. The key attractions include one of Singapore's two casinos, a Universal Studios theme park and Marine Life Park, which includes the world's largest Oceanarium. The S\$6.59 billion (US\$4.93 billion) resort is developed by Genting Singapore, listed on the SGX. It is one of the world's most expensive casino properties.