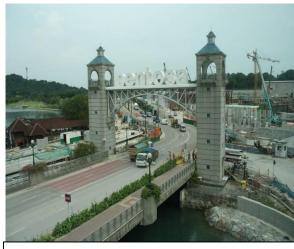

STRUCTURAL WORKS – SENTOSA ISLAND BRIDGEWAY ENTRANCE AT SINGAPORE

STRUCTURAL WORKS @ JURRASIC PARK & LOST WORLD ZONE, UNIVERSAL STUDIO SINGAPORE

FOUNDATION WORKS AT CENTRAL ZONE, RESORTS WORLD AT SENTOSA