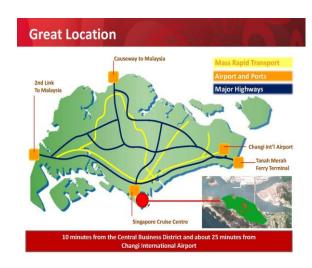

# **Project Details : Design, Supply, Installation, Testing, Commissioning and Maintenance of Automatic Irrigation, Pumping System and Controls**

Resorts World Sentosa is an integrated resort on the island of Sentosa, off the southern coast of Singapore. The key attractions include one of Singapore's two casinos, a Universal Studios theme park and Marine Life Park, which includes the world's largest Oceanarium. The S\$6.59 billion (US\$4.93 billion) resort is developed by Genting Singapore, listed on the SGX. It is one of the world's most expensive casino properties.