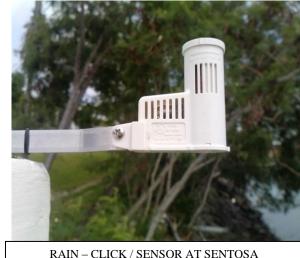

ACC CONTROLLER AT UNIVERSAL STUDIO SINGAPORE, RESORTS WORLD AT SENTOSA

DRIP IRRIGATION AT GREEN WALL – SENTOSA MONORAIL PILLAR

SRPINKLER SYSTEM AT JURASSIC PARK ZONE, UNIVERSAL STUDIO SINGAPORE

RAIN – CLICK / SENSOR AT SENTOSA IRRIGATION PUMPING STATION

RAIN – CLICK / SENSOR AT SENTOSA IRRIGATION PUMPING STATION

IRRIGATION PUMP STATION AND STORAGE TANK AT SENTOSA GATEWAY

QUICK COUPLING VALVE AT PARK WIDE, RESORT WORLD AT SENTOSA