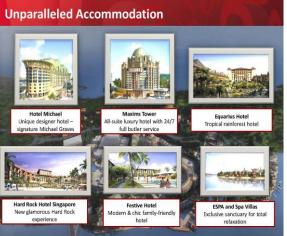

# **Project Details : Design, Supply, Installation, Testing, Commissioning and Maintenance of Automatic Irrigation, Pumping System and Controls**

Resorts World Sentosa is an integrated resort on the island of Sentosa, off the southern coast of Singapore. The key attractions include one of Singapore's two casinos, a Universal Studios theme park and Marine Life Park, which includes the world's largest Oceanarium. The S\$6.59 billion (US\$4.93 billion) resort is developed by Genting Singapore, listed on the SGX. It is one of the world's most expensive casino properties.