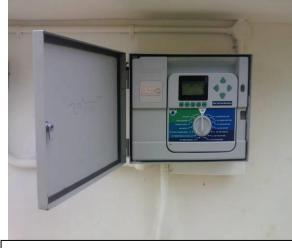

SRPINKLER SYSTEM AT JURASSIC PARK ZONE, UNIVERSAL STUDIO SINGAPORE

ACC CONTROLLER FOR GATEWAY AUTOMATIC IRRIGATION SYSTEM AT SENTOSA

LAGOON AT UNIVERSAL STUDIO SINGAPORE, RESORTS WORLD AT SENTOSA

SRPINKLER SYSTEM AT JURASSIC PARK ZONE, UNIVERSAL STUDIO SINGAPORE

ACC CONTROLLER AT UNIVERSAL STUDIO SINGAPORE, RESORTS WORLD AT SENTOSA

DRIP IRRIGATION AT GREEN WALL – SENTOSA MONORAIL PILLAR

SRPINKLER SYSTEM AT JURASSIC PARK ZONE, UNIVERSAL STUDIO SINGAPORE

RAIN – CLICK / SENSOR AT SENTOSA IRRIGATION PUMPING STATION