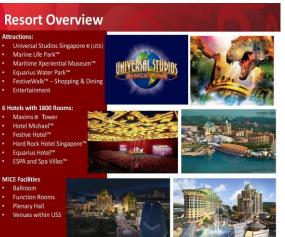

# **Project Details : Design, Supply, Installation, Testing, Commissioning and Maintenance of Automatic Irrigation, Pumping System and Controls**

Resorts World Sentosa is an integrated resort on the island of Sentosa, off the southern coast of Singapore. The key attractions include one of Singapore's two casinos, a Universal Studios theme park and Marine Life Park, which includes the world's largest Oceanarium. The S\$6.59 billion (US\$4.93 billion) resort is developed by Genting Singapore, listed on the SGX. It is one of the world's most expensive casino properties.

The world's largest

3 Zones, 1 World • Hotels • Marine Life Park Maritime Xperienti. Museum Central Zone • Hotels & Casino • FestiveWalk • F&B and Retail • Crane Dance • Le Vie • MICE Facilities ius Water Park East Zone • Universal Studios Singapore