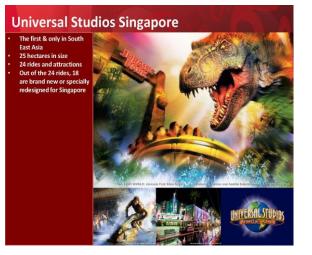

# **Project Details : Design, Supply, Installation, Testing, Commissioning and Maintenance of Automatic Irrigation, Pumping System and Controls**

Resorts World Sentosa is an integrated resort on the island of Sentosa, off the southern coast of Singapore. The key attractions include one of Singapore's two casinos, a Universal Studios theme park and Marine Life Park, which includes the world's largest Oceanarium. The S\$6.59 billion (US\$4.93 billion) resort is developed by Genting Singapore, listed on the SGX. It is one of the world's most expensive casino properties.