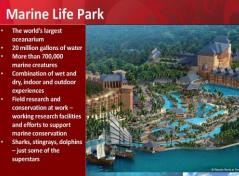

# **Project Details : Design, Supply, Installation, Testing, Commissioning and Maintenance of Automatic Irrigation, Pumping System and Controls**

Resorts World Sentosa is an integrated resort on the island of Sentosa, off the southern coast of Singapore. The key attractions include one of Singapore's two casinos, a Universal Studios theme park and Marine Life Park, which includes the world's largest Oceanarium. The S\$6.59 billion (US\$4.93 billion) resort is developed by Genting Singapore, listed on the SGX. It is one of the world's most expensive casino properties.