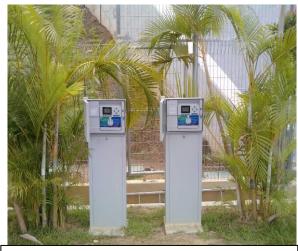

SRPINKLER SYSTEM AT JURASSIC PARK ZONE, UNIVERSAL STUDIO SINGAPORE

ACC CONTROLLER FOR GATEWAY AUTOMATIC IRRIGATION SYSTEM AT SENTOSA

LAGOON AT UNIVERSAL STUDIO SINGAPORE, RESORTS WORLD AT SENTOSA

SRPINKLER SYSTEM AT JURASSIC PARK ZONE, UNIVERSAL STUDIO SINGAPORE

ACC CONTROLLER AT UNIVERSAL STUDIO SINGAPORE, RESORTS WORLD AT SENTOSA

DRIP IRRIGATION AT GREEN WALL – SENTOSA MONORAIL PILLAR

SRPINKLER SYSTEM AT JURASSIC PARK ZONE, UNIVERSAL STUDIO SINGAPORE

RAIN – CLICK / SENSOR AT SENTOSA IRRIGATION PUMPING STATION